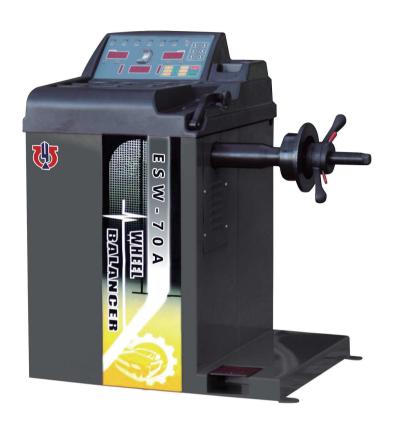

## > ESW-70A CAR WHEEL BALANCER

## Features:

- 1. With automatic static balance and dynamic balance, ALU program.
- 2. Equipped with external and internal automatic measuring device, easy to operate and more accurate measurement.
- 3. With a variety of balancing program, suitable for different wheel structure.
- 4.HTD program, split to hide weight behind spokes.
- 5.OPT program, wheel vs rim optimization.
- 6. Foot brake positioning at unbalanced point, improve the balancing accuracy.
- 7. With fault diagnosis system to check the working status of key components, easy to detect and solve the problem.

## Technical parameter

| Rim diameter       | 10" -24"        | Rotation speed    | 200r/min.      |
|--------------------|-----------------|-------------------|----------------|
| Max. tire diameter | 1000mm          | Balance precision | ± 1g           |
| Tire width         | 1.5" -1.6"      | Motor             | 110V/220V 250W |
| Max. tire weight   | 70kg            | Machine weight    | 89kg           |
| Packing size       | 1000x730x1060mm | Gross weight      | 119kg          |